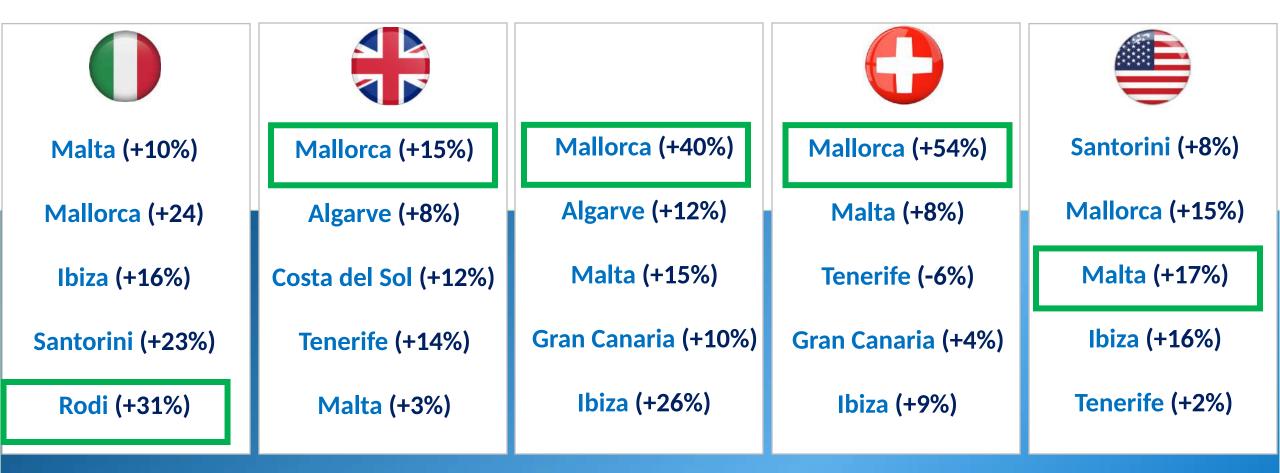

#### 2019 - Where did our Customer Base Go?

### 2019 – Where did our Customer Base go?

| Destinations | Room Nights YOY% | Revenue YOY% | ADR YOY% | LOS YOY% | BW YOY% |
|--------------|------------------|--------------|----------|----------|---------|
| Elba Island  | -0.2%            | +6%          | +6%      | +3%      | +3%     |
| Mallorca     | +20%             | +16%         | -3%      | +0.36%   | -0.4%   |
| Malta        | +15%             | +8%          | -6%      | -2%      | -2.15%  |
| Rhodes       | +11%             | +11%         | 0%       | -1%      | +0.15%  |

Double digit growth is registered almost everywhere

LOS & BW metrics in good shape resulting from our customer base change

Higher ADR reduces competitiveness VS other destinations while compensating RNs' stagnation.